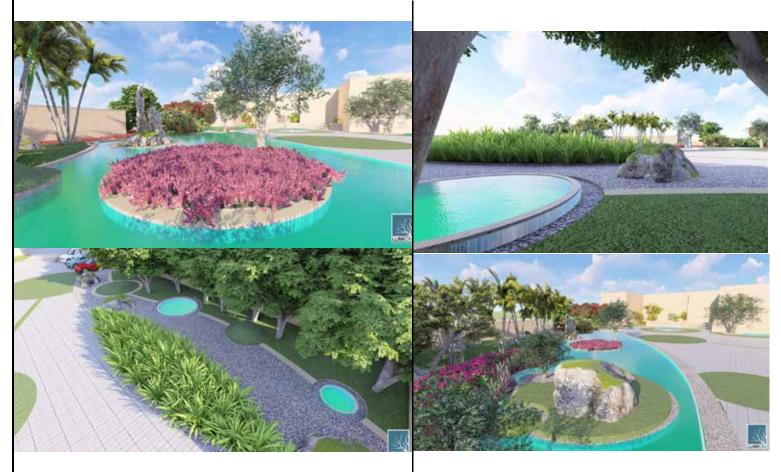

# Villas in Dubai Hills – EMAAR , Parkway vista Dubai Hills Estate- 90 Villas

Scope: Hardscape & softscape

## Private Villa, Dubai

Dubai Hills

Scope: Design And Building -Water features, Softscape And Hardscape Works.