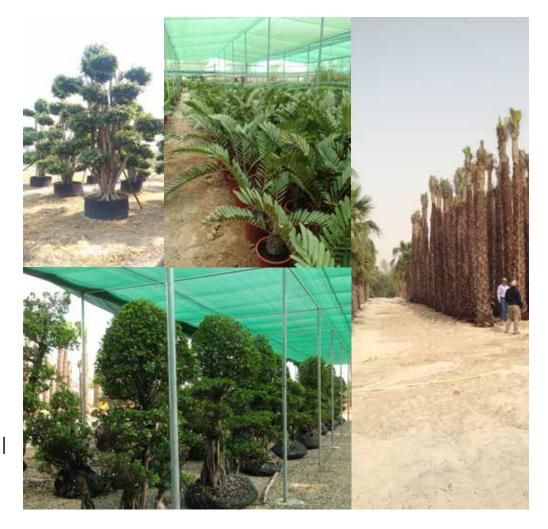

# Nursery (Dibba UAE)

With a nurseries land located in UAE and plants resources all over the world. (China, Thailand, Spain, Lebanon Egypt), we can provide a wide selection of plants from the exotic plants to the specimen trees along with standard ornamental species and the native local plants.

Our nurseries have the capacity to meet the demands of the retail and wholesale sectors along with landscape contractors in UAE, we are also able to provide operation and maintenance services all with an experienced team of personnel skilled in the science of nursery and horticulture practices.

Our range of plants includes mature palms and trees imported are acclimatized and then released to the market with our guarantee. We offer a similar service for shrubs, vines and ground covers.

We are committed to being at the forefront of the nursery industry in the region and to contribute positively to the horticultural industry in which we work. We take great satisfaction, enjoyment and pride in our achievements and welcome the opportunity to exchange knowledge and skills with our peers.