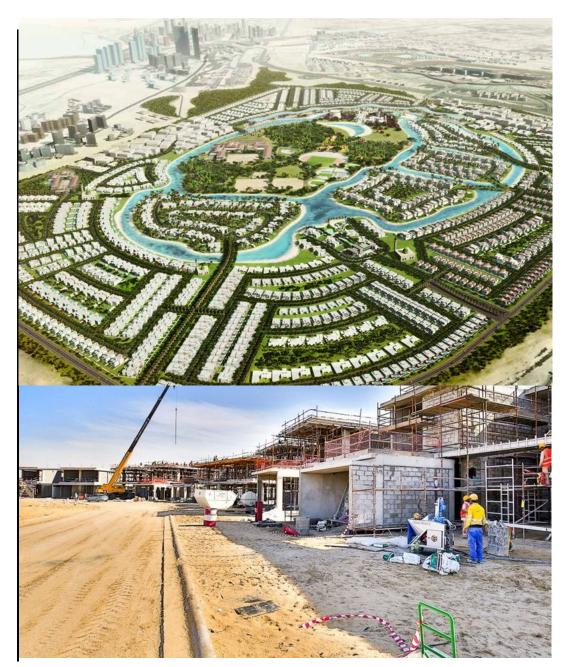

# Villas in Dubai Hills – EMAAR , Parkway vista Dubai Hills Estate- 90 Villas

Scope: Hardscape & softscape