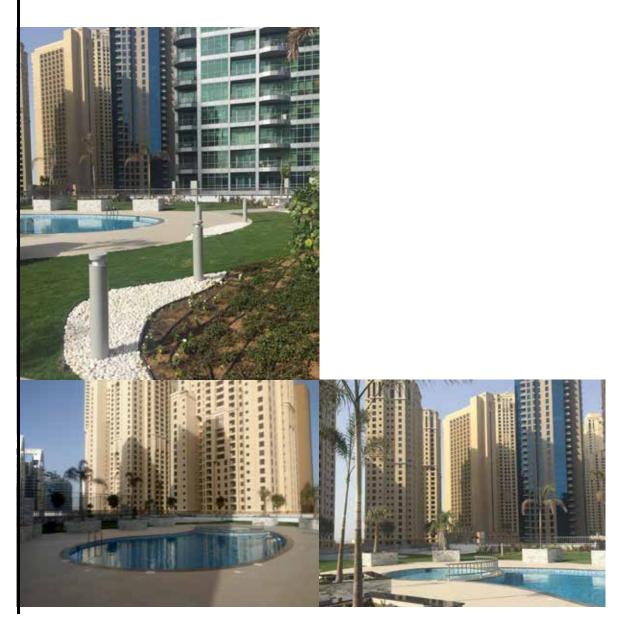

### Marina Wharf Residence

Dubai Marina, Dubai - Value AED 1.2M

Scope: Swimming Pool & Lansdcaping Design & Built

### Palm Views - East & West

Palm Jumeirah, Dubai

Scope: Swimming Pools, Water Features Hard & Soft Lansdcaping - Built

### Palma Residences

Palm Jumeirah, Dubai

Scope: Swimming Pools & Soft Lansdcaping Built

Lake

Al Wathba, ABu Dahbi

Scope: Lake & Water Features (2000 M2) Design & Built

www.gmclansdcaping.com 49 Motivate. Innovate. Create