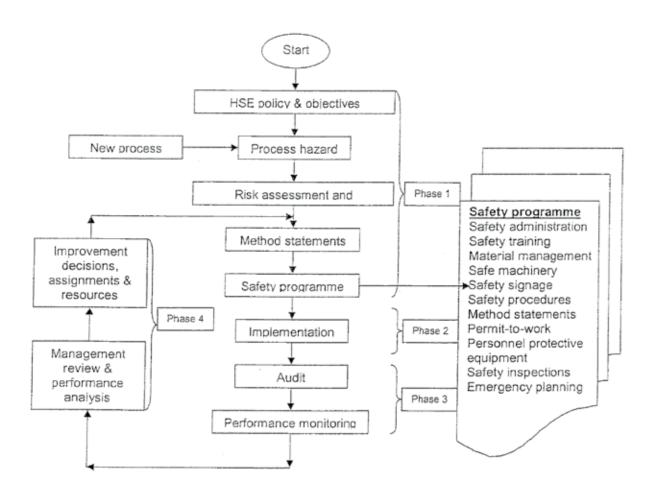

### 3. HSE Planning

The HSE plan shall manage hazards using the four phase process of:

HSE engineering, whereby the risks are assessed and methods formulated to reduce risks to tolerable levels

HSE administration and implementation where the arrangements, methods and procedures , such as permit to work and hot work permit procedures , plus recourses such as safe plant , equipment and materials are provided and personnel are trained to use them. The arrangements, methods and procedures including inspection, audit and emergency procedure are then implemented.

### 4. HSE Plan for continual improvement

### 5. HSE Awareness Training

HSE awareness training shall consist of induction training to personnel joining the project followed by regular refreshment training sessions during tool box meetings when the safety topics of the job in hand are explained and discussed.

Induction Meeting Topics,

At the start of the meeting a list of attendees shall be prepared including the name of the person presenting the information and the language used.

At the conclusion of the session, a leaflet will be distributed to the attendees.

The leaflet will explain the main contractors HSE policies. In order to ensure easy understandings of the HSE policies and requirements, the information shall be presented using pictures and diagrams a far as possible.

A system of gate passes will be developed in such a way that the passes will not be valid if the employees did not attend the induction meeting within 24 hours following commencement of work in site.

### 6. Induction Meeting Topics

While welcoming the newcomers to the site, the main contractor's Safety Officer should address the following points

- Responsibility of management and supervision
- Main contractors HSE policy
- Health and welfare facilities
- Hazard identification and risk assessment
- Pattern of work, movement of materials, direction of movement etc
- Warning signs and signals.
- Special processes, materials, precautions and restrictions
- Safety equipment, PPE and clothing and use of the same
- Good house keeping

- Permit to work system
- Reporting hazards
- Emergency (fire procedures, drills, alarms, escape routes)
- First aid procedures and reporting of accidents
- Machinery hazards
- Introduction to supervisors.
- Security
- Working at heights
- Employees responsibilities

### 7. Accident Investigation and Reporting

The main contractors Project Director shall,

Ensure that all engineers, supervisors and foremen report all injury, damage, accident and near miss events

Take corrective action with any supervisor, craft or group having an unsatisfactory accident records.

Advise top management of any accident in a timely manner Report fatalities immediately to the Top Management

The Safety Officer shall,

Establish and keep up to date the reporting and record system for the site Immediately inform the Top Management of any serious event

Ensure that all injury, damage, near misses and accidents are investigated Raise an incident report for any non conformance arising from incidents, near miss, accident etc

Perform statistical analysis and publicize the results as necessary Perform a monthly HSE report to the Top Management as well as to the Project manger

Use all accident information to include lessons learned within corrective actions to prevent q are occurrence of any similar situation.