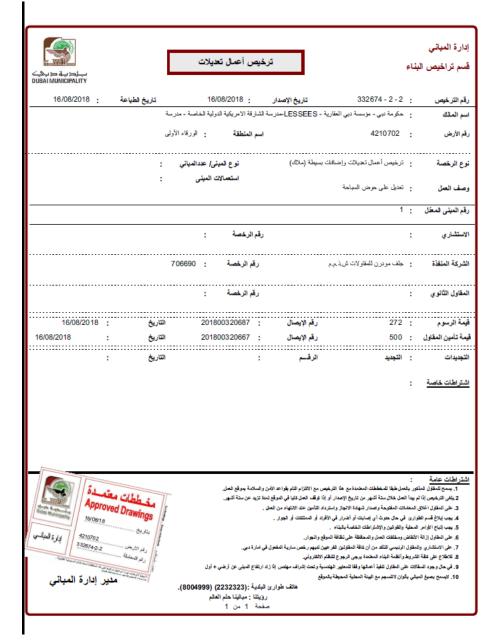

#### Villa & Car Museum

Jumeirah, Dubai - Value AED 23M

Scope: Pool & Lanscaping Built