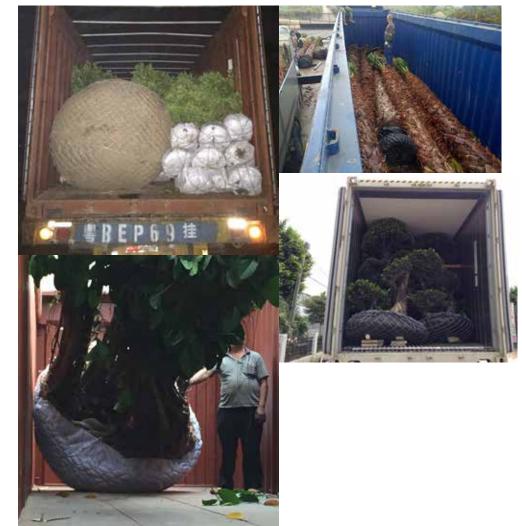

# Nursery (Dibba UAE)

With a nurseries land located in UAE and plants resources all over the world. (China, Thailand, Spain, Lebanon Egypt), we can provide a wide selection of plants from the exotic plants to the specimen trees along with standard ornamental species and the native local plants.

Our nurseries have the capacity to meet the demands of the retail and wholesale sectors along with landscape contractors in UAE, we are also able to provide operation and maintenance services all with an experienced team of personnel skilled in the science of nursery and horticulture practices.

Our range of plants includes mature palms and trees imported are acclimatized and then released to the market with our guarantee. We offer a similar service for shrubs, vines and ground covers.

We are committed to being at the forefront of the nursery industry in the region and to contribute positively to the horticultural industry in which we work. We take great satisfaction, enjoyment and pride in our achievements and welcome the opportunity to exchange knowledge and skills with our peers.