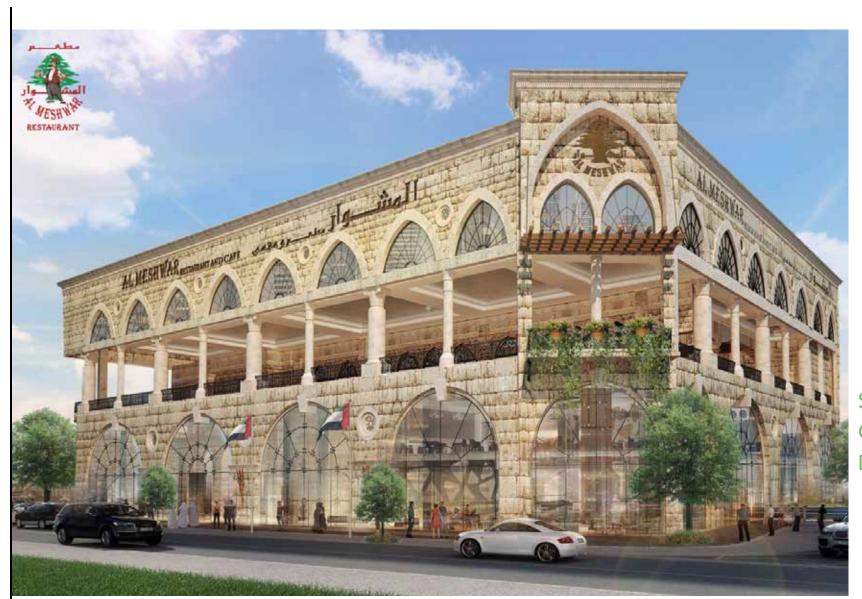

#### Al Meshwar Building

Dubai

Scope: Full Construction Design and built .

## Al Meshwar Building

Dubai

Scope: Artificial rocks (Concrete crafting works)