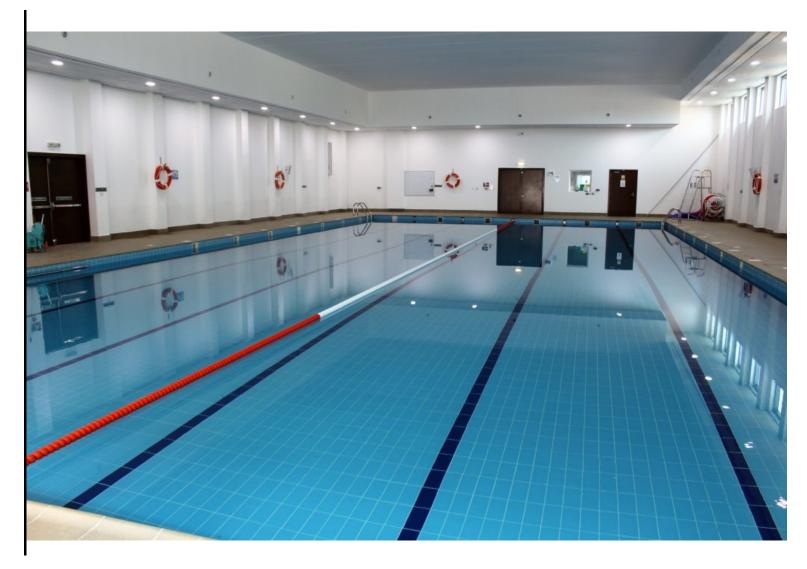

# Sharjah American International School DUBAI

Scope: Semi-Olympic Pool (25 X 12.5)