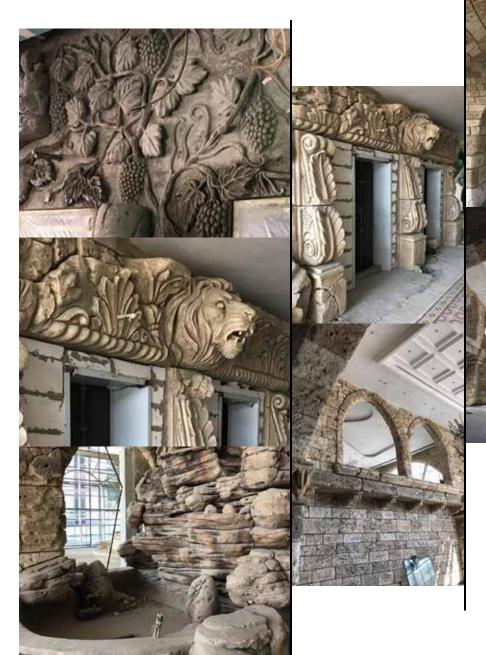

#### Al Meshwar Building

Dubai

Scope: Full Construction Design and built .

## Al Meshwar Building

Dubai

Scope: Artificial rocks (Concrete crafting works)