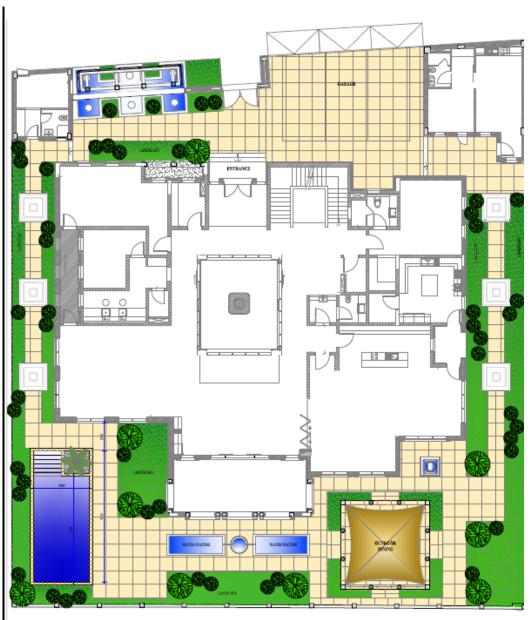

# Villas in Dubai Hills – EMAAR , Parkway vista Dubai Hills Estate- 90 Villas

Scope: Hardscape & softscape

## Private Villa, Dubai

Dubai Hills

Scope: Design And Building -Water features, Softscape And Hardscape Works.