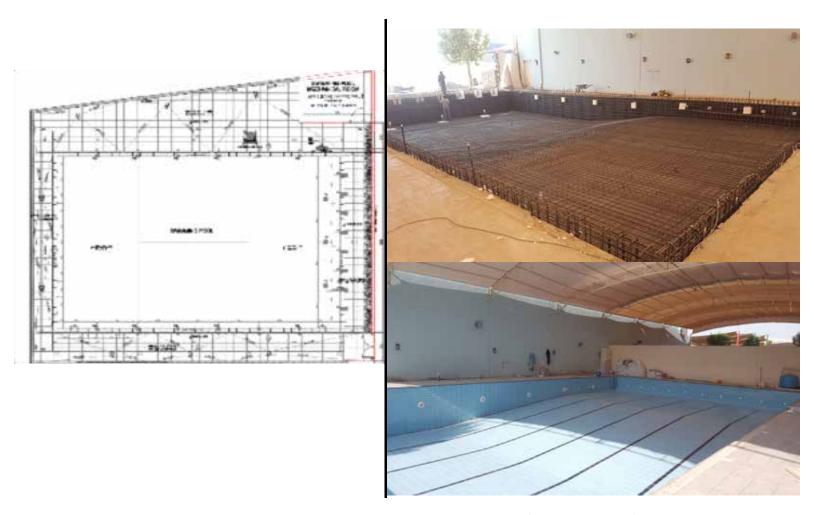

# Sharjah American International School DUBAI

Scope: Semi-Olympic Pool (25 X 12.5)